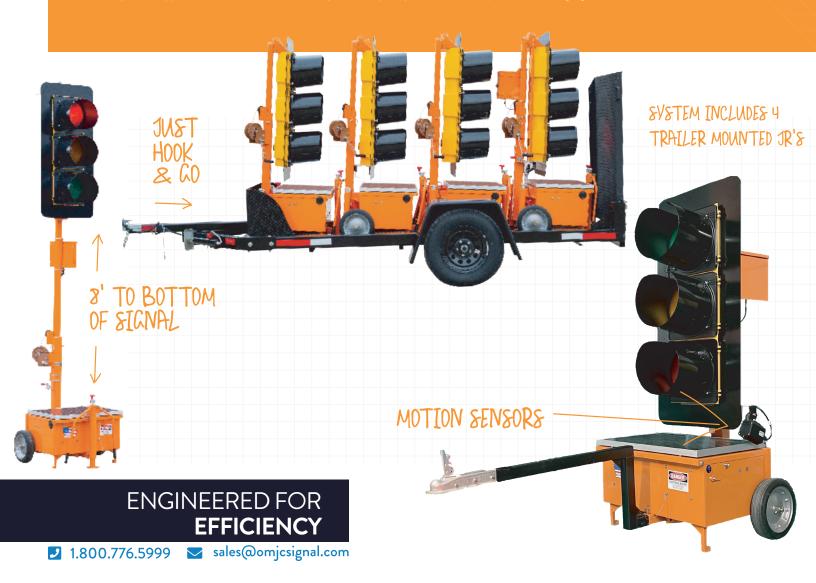

### JUST HOOK & GO!

Engineered for efficiency of transport, ease of deployment, and simplicity of use, the Hook & Go System powered by OMJC can be easily transported and deployed by a single person. The controller allows for 2, 3 or 4 phase operations with easily adjustable times. The signal heads are standard 12" RYG LED's. When fully deployed, each JR reaches a height of 12' for max visibility. In their travel position, the JR's retract to a compact 6' to reduce wind resistance when towed with our compact and rugged trailering system. The Hook & Go System was specifically designed to be the simplest solution for fully automated single lane closures. However, there are many other applications for the Hook & Go System to quickly and temporarily assist in managing traffic volume.

### Pop-Up JR - Hook & Go • SPECIFICATIONS

| TRAVEL SIZE     | 30" L x 35.5" W x 72" H                           |  |
|-----------------|---------------------------------------------------|--|
| DEPLOYED SIZE   | 56" L x 37" W x 141.5" H                          |  |
| STANDARD WEIGHT | <400 lbs.                                         |  |
| BATTERIES       | 110 Ah of AGM batteries, no-spill, no-maintenance |  |
| SOLAR           | 1-60 watt solar panel                             |  |

#### TRANSPORTATION TRAILER SPECIFICATIONS

| TRAVEL SIZE       | 186" L x 70 5/8" W x 86" H       |  |
|-------------------|----------------------------------|--|
| TRAVEL SIZE       | 186" L x 70 5/8" W x 76" F       |  |
| STANDARD WEIGHT   | <2,500 lbs.                      |  |
| STANDARD WEIGHT   | <1,200 lbs.                      |  |
| AXEL CAPACITY     | 3,500 lbs.                       |  |
| TIRES             | Maximum capacity 2,040 lbs. each |  |
| DECK HEIGHT       | 13"                              |  |
| RAMP LENGTH       | 60"                              |  |
| НІТСН             | Pintle                           |  |
| OTHER INFORMATION | Breakaway system                 |  |
|                   | Electronic brakes                |  |
|                   | Adjustable hitch                 |  |